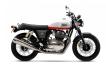

# Interceptor 650 Twin Premimum





SUNSET STRIP



DOWNTOWN DRAG



BAKER EXPRESS

#### **ENGINE**

4 stroke, single overhead cam, air-oil cooled, parallel twin

## DISPLACEMENT

648cc

### **RATED OUTPUT**

47 bhp @ 7100 rpm

## MAX. TORQUE

52 Nm @ 4000 rpm

## **COOLING SYSTEM**

Air/Oil Cooled

#### **LENGTH / WIDTH / HEIGHT**

2122mm / 789mm / 1165mm

#### **SEAT HEIGHT**

804mm

## **GEARBOX**

6 Speed

#### **TANK CAPACITY**

13.7 Ltr

## PCP Finance Example 8.90% APR Representative

Monthly Payments: £59.99
Optional Final Payment: £2731.62
On the Road Cash Price: £4999.00
Customer Deposit: £1000.00
Dealer Contribution: £0.00
Amount of Credit: £3999.00
Interest Charges: £891.26

Total Amount Payable: £5891.26

Duration of Agreement: 37 months

Fixed Rate of Interest: 4.32%

Annual Mileage: 3000 miles

Representative APR: 8.90%

Excess Mileage Char