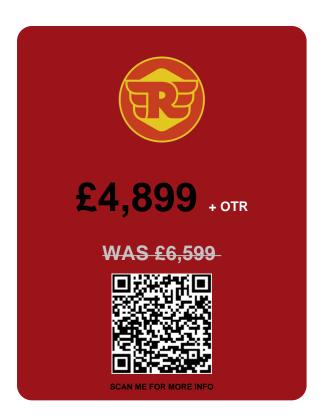

## PCP Finance Example 8.90% APR Representative

Monthly Payments: £59.99
Optional Final Payment: £2731.62
On the Road Cash Price: £4999.00
Customer Deposit: £1000.00
Dealer Contribution: £0.00
Amount of Credit: £3999.00
Interest Charges: £891.26

Total Amount Payable: £5891.26

Duration of Agreement: 37 months

Fixed Rate of Interest: 4.32%

Annual Mileage: 3000 miles

Representative APR: 8.90%

Excess Mileage Charge: 0.08p / mile

Purchase Fee: £1.00

Rates available from **8.90%** APR; **8.90%** APR Representative. Finance is provided by MotoNovo Finance Limited, company no. 11556144, registered in 2 Central Square, Cardiff, CF10 1FS. Authorised and regulated by the Financial Conduct Authority under FRN 827851. All applications for credit are subject to eligibility and affordability criteria. The rate shown may not be the rate you are offered. MotoNovo interest rates start from **4.32%** Fixed / **8.90%** APR. MotoGB Ltd is authorised and regulated by the Financial Conduct Authority FCA 661247 and acts as a credit broker not a lender. MotoGB will receive a commission from the finance company for introducing the transaction. You can ask them to tell you the amount of that commission.