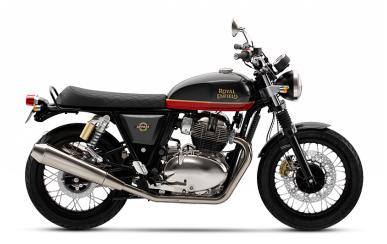

# Interceptor 650 Twin Premimum

SUNSET STRIP

DOWNTOWN DRAG

BAKER EXPRESS

#### **ENGINE**

4 stroke, single overhead cam, air-oil cooled, parallel twin

## DISPLACEMENT

648cc

### **RATED OUTPUT**

47 bhp @ 7100 rpm

## MAX. TORQUE

52 Nm @ 4000 rpm

## **COOLING SYSTEM**

Air/Oil Cooled

#### **LENGTH / WIDTH / HEIGHT**

2122mm / 789mm / 1165mm

#### **SEAT HEIGHT**

804mm

## **GEARBOX**

6 Speed

#### **TANK CAPACITY**

13.7 Ltr